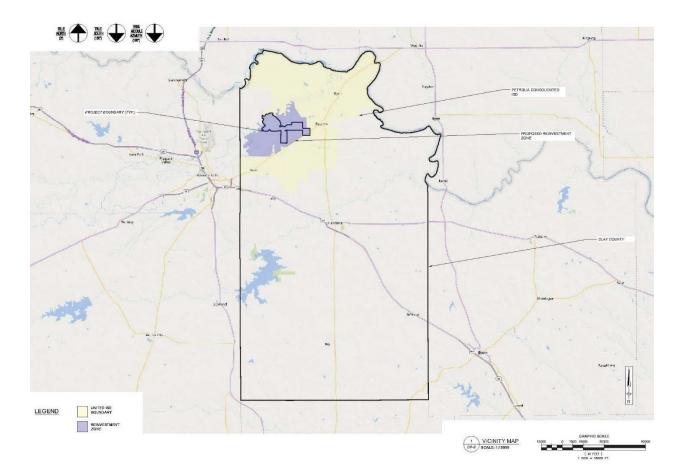

Pursuant to Texas Tax Code §312.207(d) the name of the property owners and location of the proposed reinvestment zone are provided in this notice. The general nature of these improvements is for the generation and storage of energy. The estimated private investment combined is \$700,000,000.

The public hearing will take place at 10:00 a.m. on **December 11, 2023**, at the Commissioners Courtroom, Clay County Courthouse Annex, 214 N. Main St., Henrietta, Texas 76365. All interested persons may appear and present testimony and evidence regarding designation of the Reinvestment Zone and acceptance of the Application for Tax Abatement.